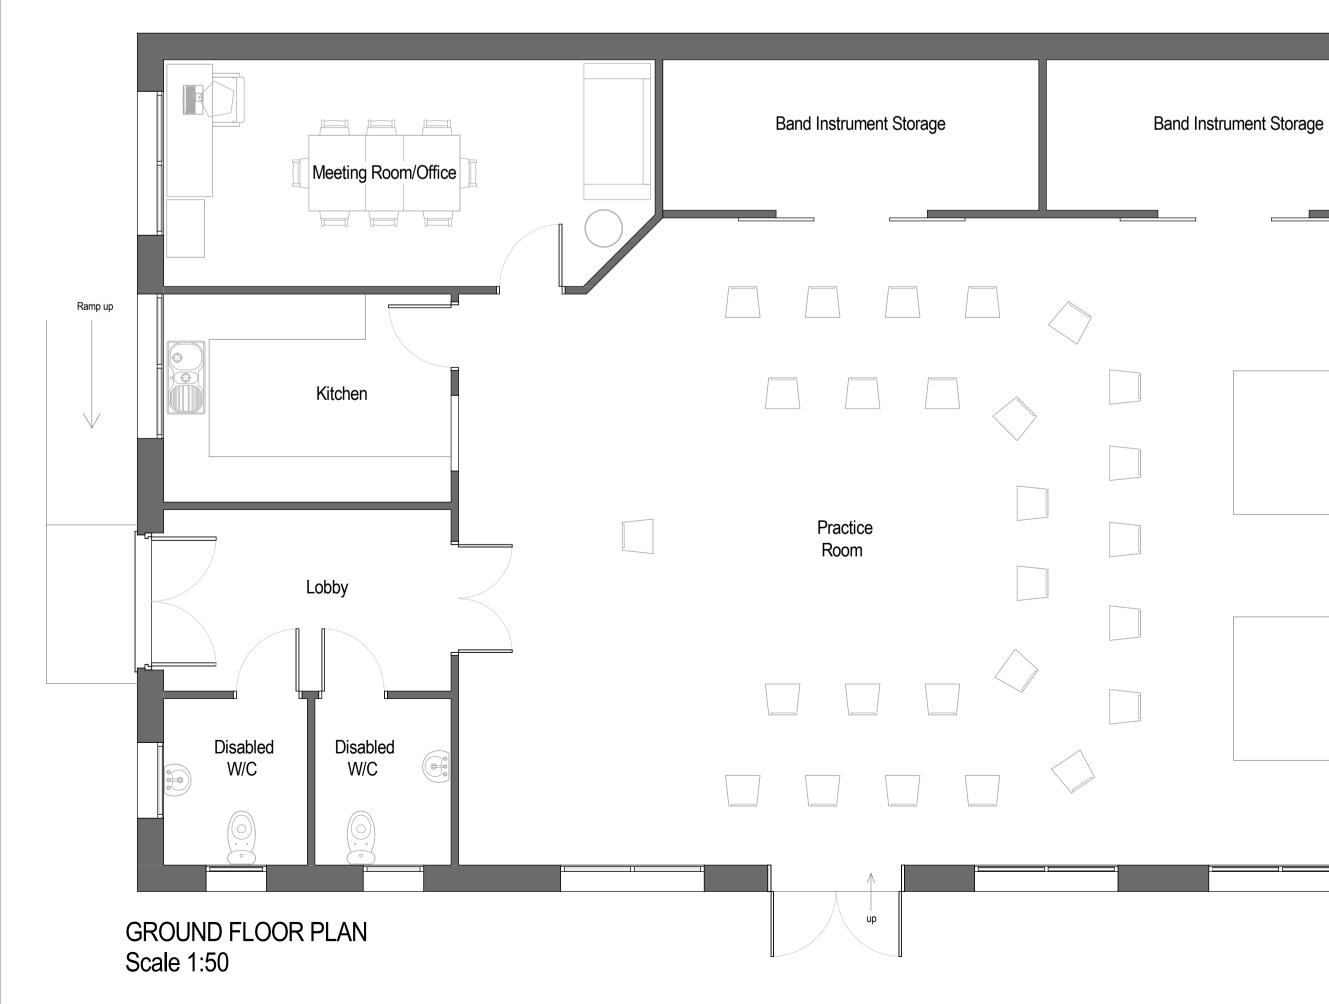

Lydbrook Bandroom, Upper Lydbrook, Glos. GL17 9LQ

Title Proposed Floor Plans, Elevations and 3D visuals

| Job No.<br>AA767Ib | Drawing No.<br>200 | Revision A |
|--------------------|--------------------|------------|
| Scale at A1        | Issue              | Date       |
| As indicated       | Planning           | May 2023   |