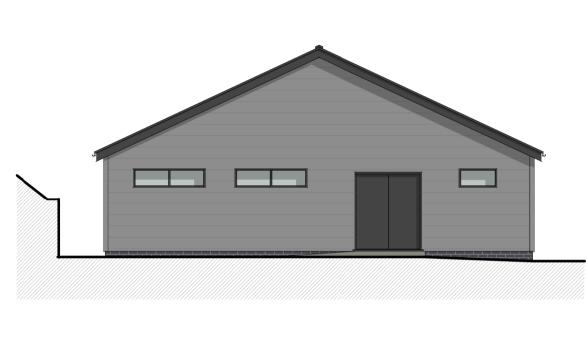

## LYDBROOK BAND ROOM ELEVATIONS

FRONT ELEVATION - South West - Scale 1:100

SIDE ELEVATION - South East - Scale 1:100

REAR ELEVATION - North East - Scale 1:100

SIDE ELEVATION - North West - Scale 1:100

Indicative 3D visuals - Not to scale