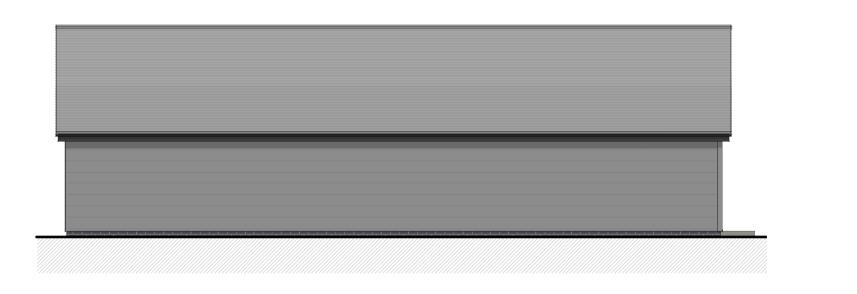

## LYDBROOK BAND ROOM ELEVATIONS

FRONT ELEVATION - South West - Scale 1:100

SIDE ELEVATION - South East - Scale 1:100

REAR ELEVATION - North East - Scale 1:100

SIDE ELEVATION - North West - Scale 1:100

Indicative 3D visuals - Not to scale