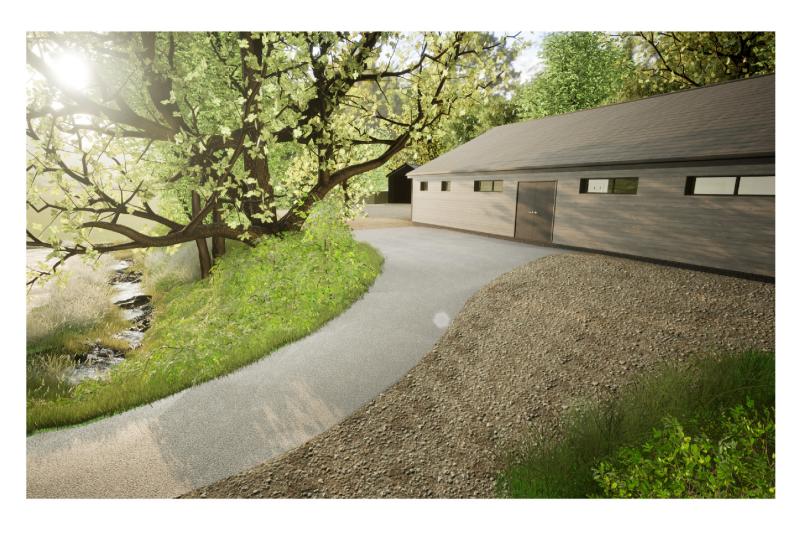

## LYDBROOK BAND ROOM ELEVATIONS

FRONT ELEVATION - South West - Scale 1:100

SIDE ELEVATION - South East - Scale 1:100

REAR ELEVATION - North East - Scale 1:100

SIDE ELEVATION - North West - Scale 1:100

Indicative 3D visuals - Not to scale