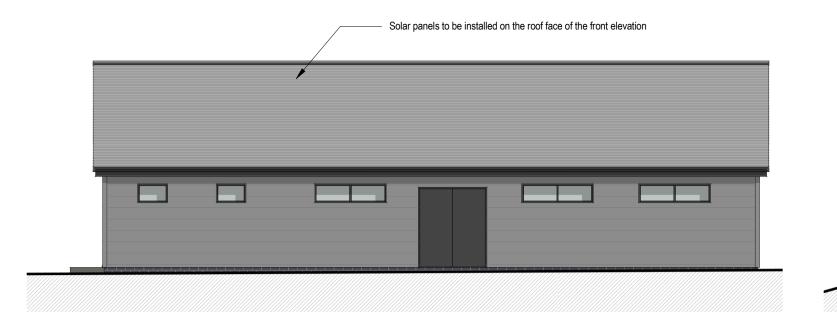

## LYDBROOK BAND ROOM ELEVATIONS

FRONT ELEVATION - South West - Scale 1:100

SIDE ELEVATION - South East - Scale 1:100

REAR ELEVATION - North East - Scale 1:100

SIDE ELEVATION - North West - Scale 1:100

Indicative 3D visuals - Not to scale