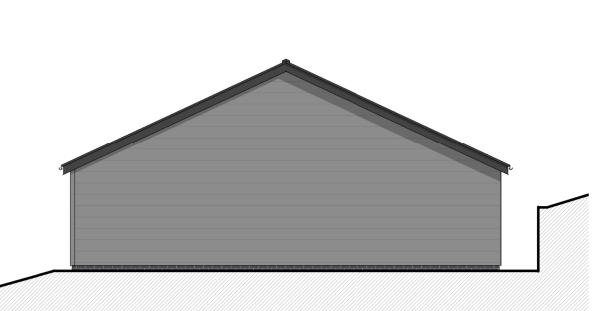

## LYDBROOK BAND ROOM ELEVATIONS

FRONT ELEVATION - South West - Scale 1:100

SIDE ELEVATION - South East - Scale 1:100

REAR ELEVATION - North East - Scale 1:100

SIDE ELEVATION - North West - Scale 1:100

Indicative 3D visuals - Not to scale