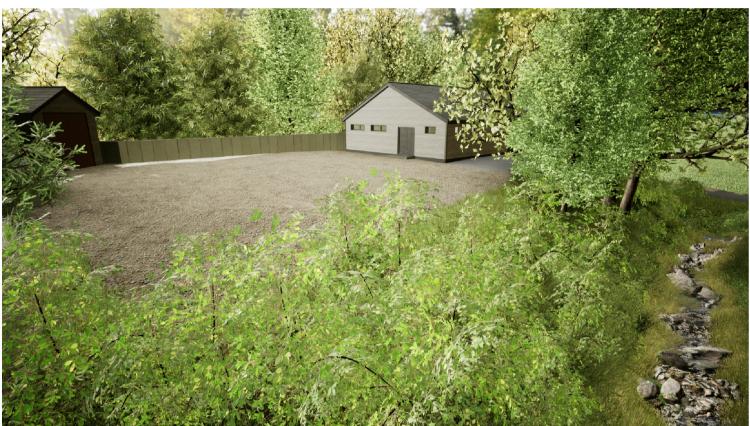

## LYDBROOK BAND ROOM ELEVATIONS

FRONT ELEVATION - South West - Scale 1:100

SIDE ELEVATION - South East - Scale 1:100

REAR ELEVATION - North East - Scale 1:100

SIDE ELEVATION - North West - Scale 1:100

Indicative 3D visuals - Not to scale